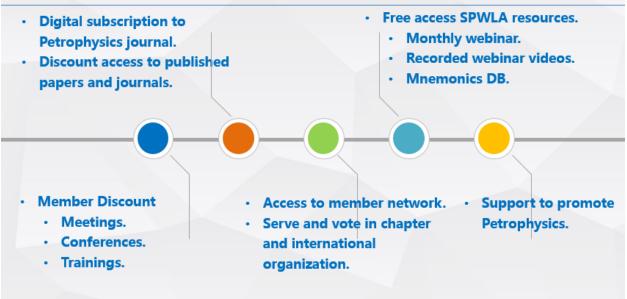

<u>Step 2:</u> Select the chapter "France (SAID)" and pay on line the annual fee.

You will then benefit of the following: Petrophysical Journal (Digital copies), Technical Paper discounts (Digital discounts), Free monthly Webinars, Discount on registration to the annual symposium, Free subscription to SPWLA technical videos, right to vote and to run for election at SPWLA and local chapter.